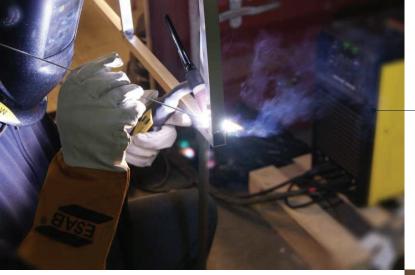

### WELDING

The "TIG" welding method is used in visual product construction manufacturing in other words- welding with a non-melting electrode in safety gases. The "TIG" method is used for specific materials (aluminum) and it allows to reach high-quality welding, materials which experience huge loads, are welded carefully.