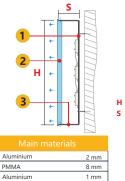

### **PROFILE 3**

| 5                                                  |
|----------------------------------------------------|
| O.                                                 |
| H 200 -2000 mm<br>S 40   60   80   100  <br>120 mm |

| Main materials |           |          |
|----------------|-----------|----------|
| 1              | Aluminium | 2 mm     |
| 2              | PMMA      | 4   5 mm |
| 3              | Aluminium | 1 mm     |