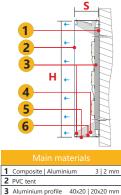

### **PROFILE 6+3**

| ( |  |
|---|--|
|   |  |

H 200 - 1500 mm **S** 40 | 60 | 80 | 100 | 120 mm

| 1 | PMMA       | 4 mm |
|---|------------|------|
| 2 | PMMA       | 8 mm |
| 3 | Aluminium  | 1 mm |
| 4 | PVC   PMMA | 3 mm |