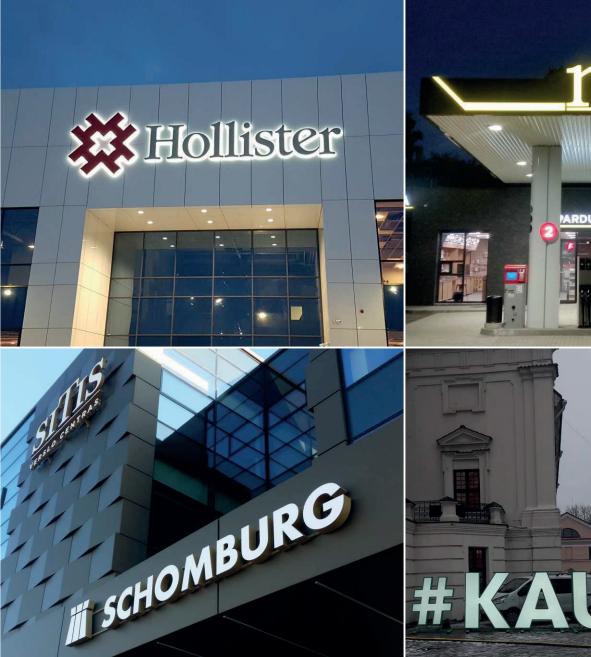

### **ILUMINATED CHANNEL LETTERS**

It is the classics of advertising signage for almost 100 years. Today's technologies give vast possibilities to embody all clients' wishes and even dreams to come true. Our professional team offers unique design solutions for illuminated channel letters to be not only attractive but also exclusive and effective tool of advertising. Proper design aesthetics and technical solutions of illuminated channel letters will help your advertising message to be visual strong and noticeable in the daylight and night time.