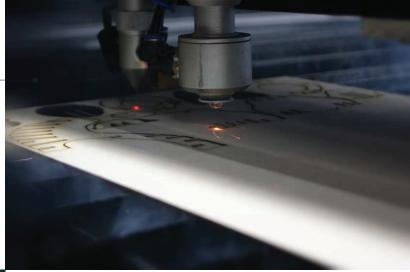

## LASER CUTTING

Laser cutting machine-tools, which are controlled programmatically and created with the "CNC" base give the opportunity to cut various materials such as: acryl, organic glass, wood and veneer fastly and effectively. There is an opportunity, using our technology, to choose various power modifications and to apply for certain cutting materials and the preciseness of positioning reaches < 0,01mm. The working laser cutting machinetool area is:1600x2600m. The maximum cutting thickness is: 30 mm acryl.