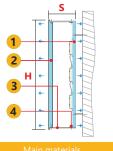

### **PROFILE 5** H + 1 Aluminium 2 PMMA 2 mm 3 mm 3 Aluminium 1 mm 4 Elkamet 25 mm