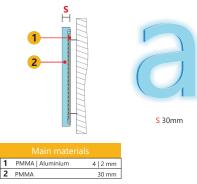

-------------|
| O.                                                 |
| H 200 -2000 mm<br>S 40   60   80   100  <br>120 mm |

| Main materials |           |          |
|----------------|-----------|----------|
| 1              | Aluminium | 2 mm     |
| 2              | PMMA      | 4   5 mm |
| 3              | Aluminium | 1 mm     |





### **PROFILE 5S**



| 1 | Aluminium  | 2 mm     |
|---|------------|----------|
| 2 | PMMA       | 3   4 mm |
| 3 | Aluminium  | 1 mm     |
| 4 | PVC   PMMA | 3 mm     |







### 4 Rod 5 Aluminium 6 Tensions

### **PROFILE 6**



10 mm

2 mm



### H 100 - 1000 mm **S** 40 | 60 | 80 | 100 mm

| 1 | Aluminium | 2 mm |  |
|---|-----------|------|--|
| 2 | PMMA      | 8 mm |  |
| 3 | Aluminium | 1 mm |  |
|   |           |      |  |

### **PROFILE 30**



### **PROFILE 5** H + 1 Aluminium 2 PMMA 2 mm 3 mm 3 Aluminium 1 mm 4 Elkamet 25 mm



### **PROFILE 6+3**



| ( |  |
|---|--|
|   |  |

H 200 - 1500 mm **S** 40 | 60 | 80 | 100 | 120 mm

| 1 | PMMA       | 4 mm |
|---|------------|------|
| 2 | PMMA       | 8 mm |
| 3 | Aluminium  | 1 mm |
| 4 | PVC   PMMA | 3 mm |



**PROFILE 8** 



H 250 - 2000 mm

**S** 40 | 60 | 80 | 100 |

120 | 140 | 160 mm













## **DIGITAL SIGNAGE SOLUTIONS**

Nowadays customers expect to be engaged and entertained anywhere they go. To meet this need we offer out-of-the-box digital signage solutions, including hardware, software and content templates. They are easy to set-up and use, therefore any business can easily find the right match for almost any purpose.

Digital signage solutions like digital