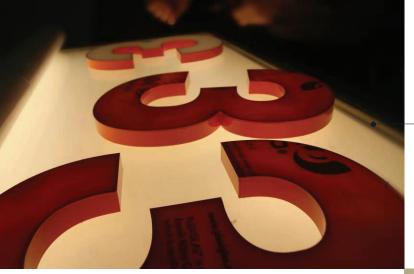

### **ILUMINATED CHANNEL LETTERS**

It is the classics of advertising signage for almost 100 years. Today's technologies give vast possibilities to embody all clients' wishes and even dreams to come true. Our professional team offers unique design solutions for illuminated channel letters to be not only attractive but also exclusive and effective tool of advertising. Proper design aesthetics and technical solutions of illuminated channel letters will help your advertising message to be visual strong and noticeable in the daylight and night time.