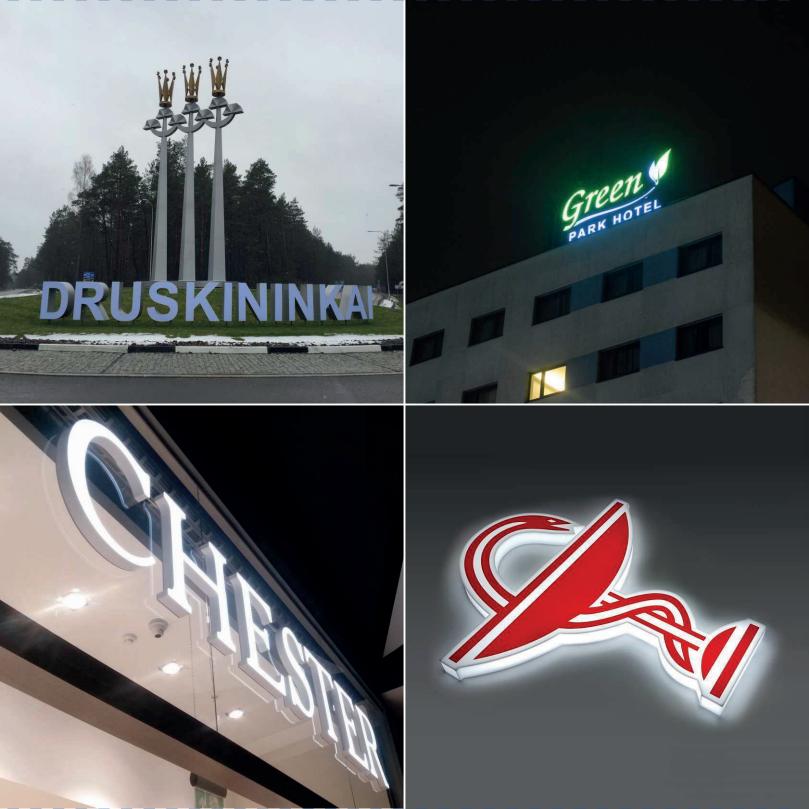

### **ILUMINATED CHANNEL LETTERS**

It is the classics of advertising signage for almost 100 years. Today's technologies give vast possibilities to embody all clients' wishes and even dreams to come true. Our professional team offers unique design solutions for illuminated channel letters to be not only attractive but also exclusive and effective tool of advertising. Proper design aesthetics and technical solutions of illuminated channel letters will help your advertising message to be visual strong and noticeable in the daylight and night time.

## **PROMOTIONAL TOTEMS, FLAGPOLES**

In today's business signage norm is to help your visitors and employs access your business premises by the help of pylon business signage. Totem business signage becomes a landmark and part of and urban architecture and helps to orient and reach destination point in a city labyrinth of signs and arrows. Business signage pylons today are not a simple megaliths but a kind eye caching combination of great design and illumination object with colorful prints, integrated led lights informational panels and variation of spotlights. If you care about your business image and prestige don't forget to welcome your clients, guests and visitors with a custom or national flags near your business premises on flagpoles. You just have to decide where exactly it must be installed and our professionals will do their job!