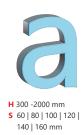

### **PROFILE 6+3**

| ( |  |
|---|--|
|   |  |

H 200 - 1500 mm **S** 40 | 60 | 80 | 100 | 120 mm

| 1 | PMMA       | 4 mm |
|---|------------|------|
| 2 | PMMA       | 8 mm |
| 3 | Aluminium  | 1 mm |
| 4 | PVC   PMMA | 3 mm |