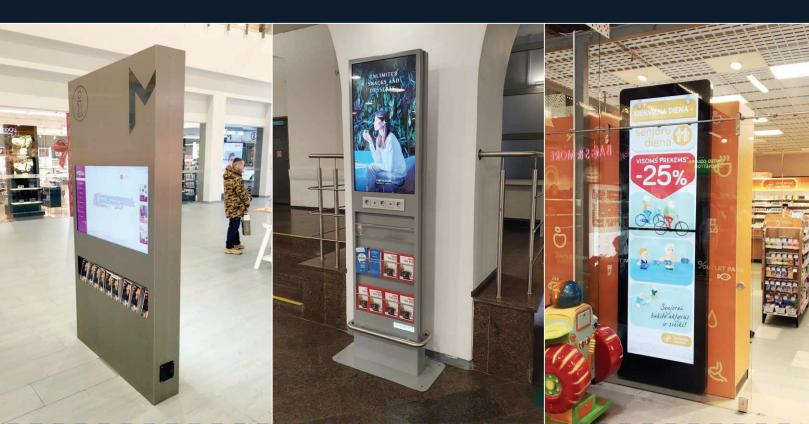

## **DIGITAL SIGNAGE SOLUTIONS**

Nowadays customers expect to be engaged and entertained anywhere they go. To meet this need we offer out-of-the-box digital signage solutions, including hardware, software and content templates. They are easy to set-up and use, therefore any business can easily find the right match for almost any purpose.

Digital signage solutions like digital menu boards, digital posters, passenger information displays and many others can be applied in corporate communications, fast food restaurants, retail, banking & finance, government institutions, education, transportation, healthcare, automotive, entertainment, hotel & casino, DOOH / outdoor and other industries.