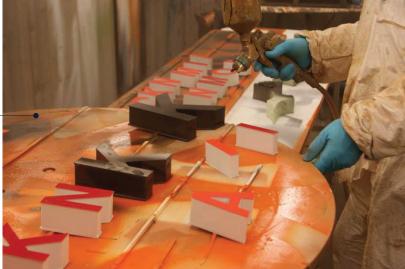

### PAINTING

Various visual marketing products and metal constructions are prepared for painting and are painted by certain client requests. Small and large size constructions are painted in a specially designed painting camera (size: 6x2,44x2,6m).