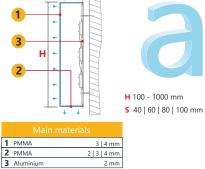

### H 100 - 1000 mm **S** 40 | 60 | 80 | 100 mm

| 1 | Aluminium | 2 mm |  |
|---|-----------|------|--|
| 2 | PMMA      | 8 mm |  |
| 3 | Aluminium | 1 mm |  |
|   |           |      |  |