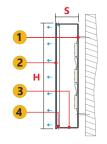

### **PROFILE 6**

10 mm

2 mm

### H 100 - 1000 mm **S** 40 | 60 | 80 | 100 mm

| 1 | Aluminium | 2 mm |  |
|---|-----------|------|--|
| 2 | PMMA      | 8 mm |  |
| 3 | Aluminium | 1 mm |  |
|   |           |      |  |