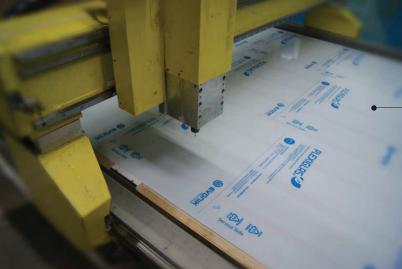

## MILLING

Machine-tool, which is operated programatically assures preciseness and can mill various plastics, "PVC", different kinds of compositional materials, glued wood, "LMDP", "MDP", "MDF", "OSB" and other rarer materials, which are used in manufacturing. There is an opportunity to process products of size reaching up to 4300x2050x30mm, with the machinetool technology, which we have.