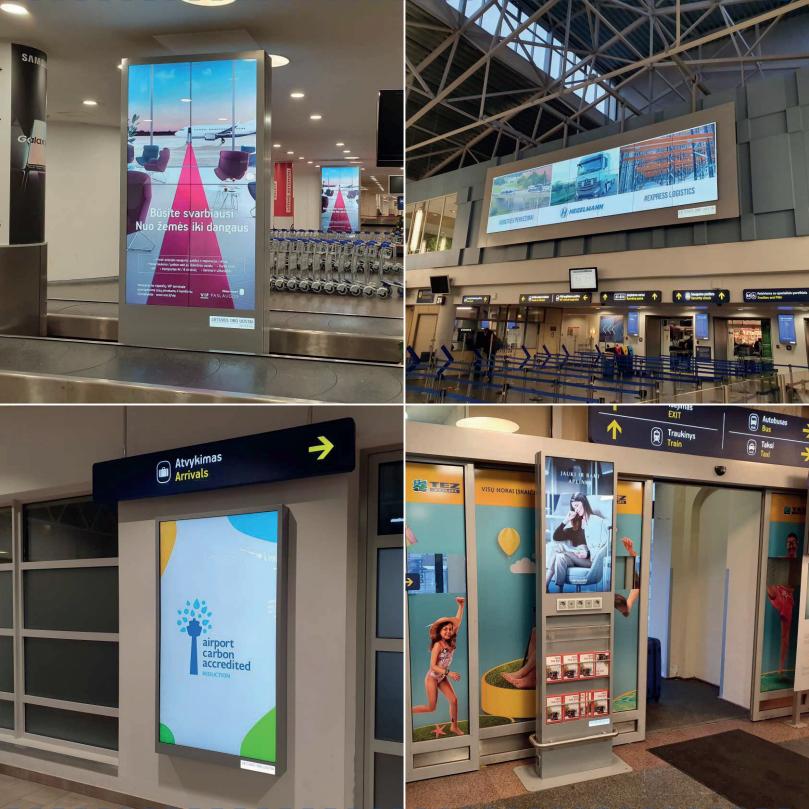

## **DIGITAL SIGNAGE SOLUTIONS**

Nowadays customers expect to be engaged and entertained anywhere they go. To meet this need we offer out-of-the-box digital signage solutions, including hardware, software and content templates. They are easy to set-up and use, therefore any business can easily find the right match for almost any purpose.

Digital signage solutions like digital menu boards, digital posters, passenger information displays and many others can be applied in corporate communications, fast food restaurants, retail, banking & finance, government institutions, education, transportation, healthcare, automotive, entertainment, hotel & casino, DOOH / outdoor and other industries.