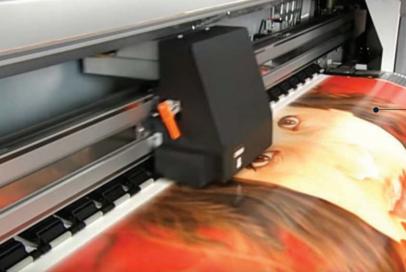

## PLOTTING AND WIDE-FORMAT INK JET PRINTING

When visual product decorating specifications are taken into account, a special drawer cut out or carve various pellicles and other format materials. The drawer has the most advanced, complex algorithms, which help compensate any printing deformations. In order to expand Lumosigns's capabilities, the company has updated with a wide-format printer by MUTOH. New design printer allows to print up to 1620mm width with maximum resolution 1080x1440.