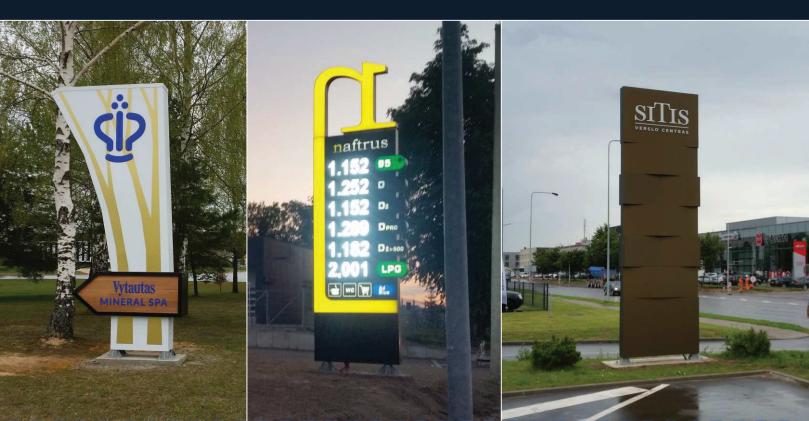

## **PROMOTIONAL TOTEMS, FLAGPOLES**

In today's business signage norm is to help your visitors and employs access your business premises by the help of pylon business signage. Totem business signage becomes a landmark and part of and urban architecture and helps to orient and reach destination point in a city labyrinth of signs and arrows. Business signage pylons today are not a simple megaliths but a kind eye caching combination of great design and illumination object with colorful prints, integrated led lights informational panels and variation of spotlights. If you care about your business image and prestige don't forget to welcome your clients, guests and visitors with a custom or national flags near your business premises on flagpoles. You just have to decide where exactly it must be installed and our professionals will do their job!