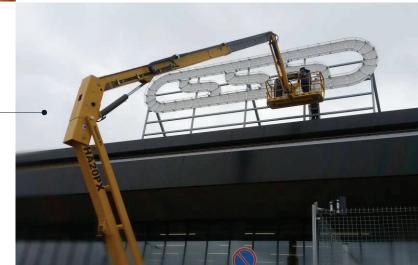

## **PROMOTIONAL TOTEMS, FLAGPOLES**

In today's business signage norm is to help your visitors and employs access your business premises by the help of pylon business signage. Totem business signage becomes a landmark and part of and urban architecture and helps to orient and reach destination point in a city labyrinth of signs and arrows. Business signage pylons today are not a simple megaliths but a kind eye caching combination of great design and illumination object with colorful prints, integrated led lights informational panels and variation of spotlights. If you care about your business image and prestige don't forget to welcome your clients, guests and visitors with a custom or national flags near your business premises on flagpoles. You just have to decide where exactly it must be installed and our professionals will do their job!