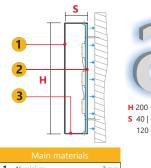

### **PROFILE 3**

| 5                                                  |
|----------------------------------------------------|
| O.                                                 |
| H 200 -2000 mm<br>S 40   60   80   100  <br>120 mm |

| Main materials |           |          |
|----------------|-----------|----------|
| 1              | Aluminium | 2 mm     |
| 2              | PMMA      | 4   5 mm |
| 3              | Aluminium | 1 mm     |