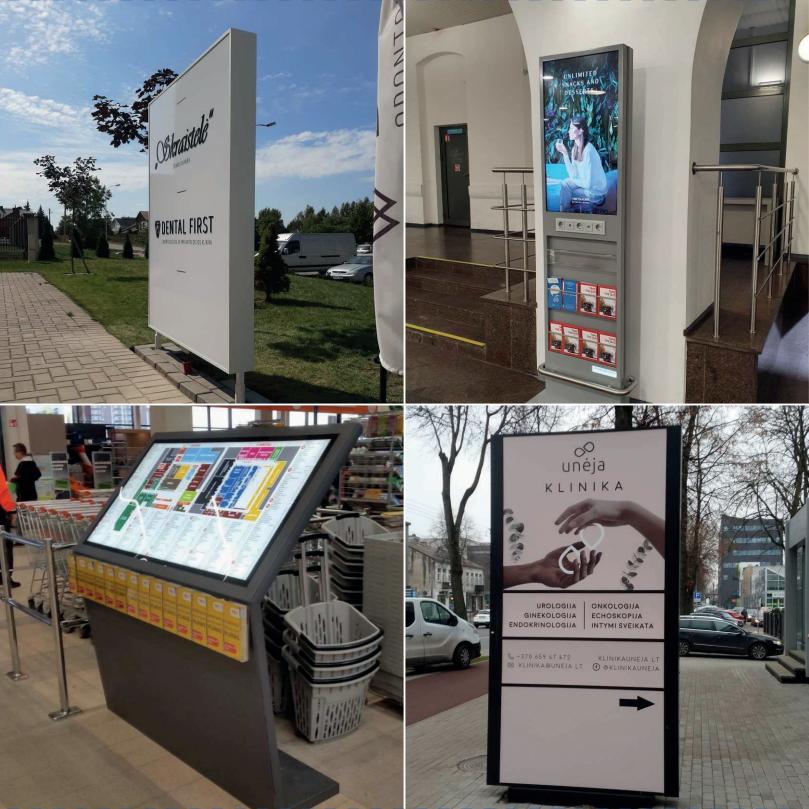

## **DIGITAL SIGNAGE SOLUTIONS**

Nowadays customers expect to be engaged and entertained anywhere they go. To meet this need we offer out-of-the-box digital signage solutions, including hardware, software and content templates. They are easy to set-up and use, therefore any business can easily find the right match for almost any purpose.

Digital signage solutions like digital menu boards, digital posters, passenger information displays and many others can be applied in corporate communications, fast food restaurants, retail, banking & finance, government institutions, education, transportation, healthcare, automotive, entertainment, hotel & casino, DOOH / outdoor and other industries.

## **PROMOTIONAL TOTEMS, FLAGPOLES**

In today's business signage norm is to help your visitors and employs access your business premises by the help of pylon business signage. Totem business signage becomes a landmark and part of and urban architecture and helps to orient and reach destination point in a city labyrinth of signs and arrows. Business signage pylons today are not a simple megaliths but a kind eye caching combination of great design and illumination object with colorful prints, integrated led lights informational panels and variation of spotlights. If you care about your business image and prestige don't forget to welcome your clients, guests and visitors with a custom or national flags near your business premises on flagpoles. You just have to decide where exactly it must be installed and our professionals will do their job!