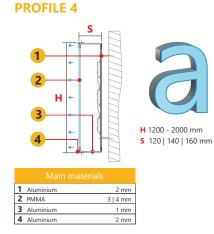

### **PROFILE 3**

| 5                                                  |
|----------------------------------------------------|
| O.                                                 |
| H 200 -2000 mm<br>S 40   60   80   100  <br>120 mm |

| Main materials |           |          |
|----------------|-----------|----------|
| 1              | Aluminium | 2 mm     |
| 2              | PMMA      | 4   5 mm |
| 3              | Aluminium | 1 mm     |