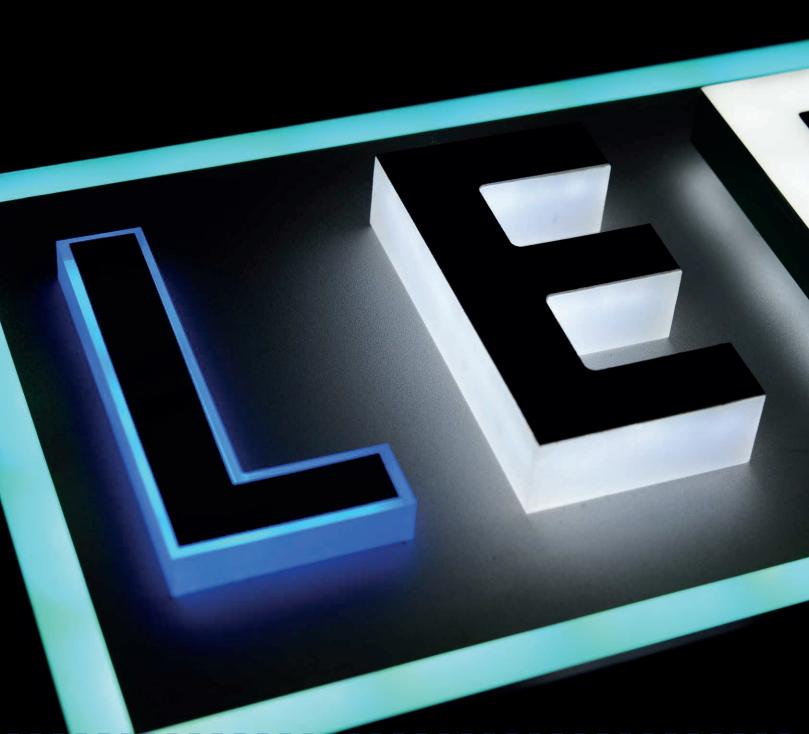

### **ILUMINATED CHANNEL LETTERS**

It is the classics of advertising signage for almost 100 years. Today's technologies give vast possibilities to embody all clients' wishes and even dreams to come true. Our professional team offers unique design solutions for illuminated channel letters to be not only attractive but also exclusive and effective tool of advertising. Proper design aesthetics and technical solutions of illuminated channel letters will help your advertising message to be visual strong and noticeable in the daylight and night time.