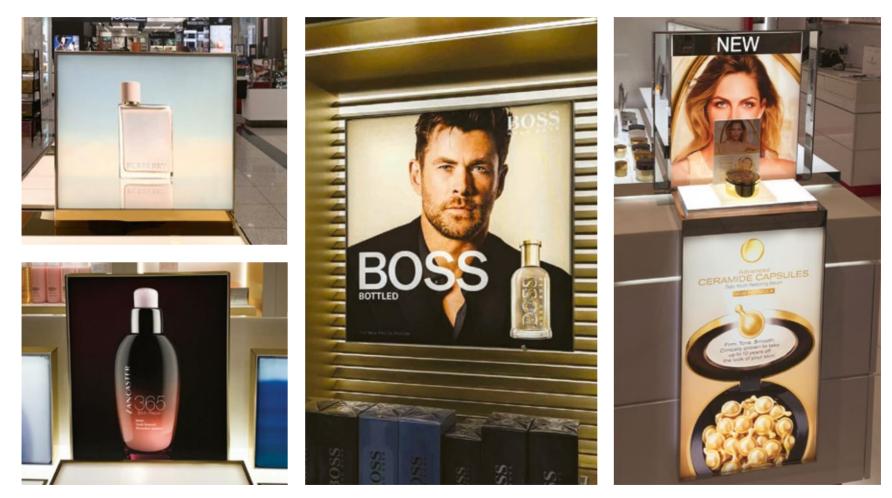

Reflector 5. Brackets

#### TEXTILE LED PANEL - DOUBLE

- 1. Aluminium frame 2. Lumosigns LED tape 3. Acrylic sheet
- 4. Diffuser
- 5. Brackets

#### LUMOSIGNS Trade Signage Solution

Example



#### PRINT - BACKLIT

### Lumo Sheet T frame: file preparation

#### PRINTING SIZE

The print size should be the same as the external frame, with no bleeds.

#### SAFE ZONE

Please note that textile is an elastic material, which means graphics near the border can be stretched. To avoid any distortion or stretching of logos, straight lines, and strict geometric objects, we recommend keeping a safe zone of approximately 35 mm from each border.

#### DIGITAL PRINTING

For color profile and graphic file preparation for printing, please get in touch with your printing house.

### **Lighting Projects**



We are here to provide you with reliable services. Because we are the ones

### — who inspire through light

CONTACT:

Phone UK: +44 (0) 330 8088 054 EU: +31 (0) 315 711729 Website

lumosigns.com

Email

sales@lumosigns.com