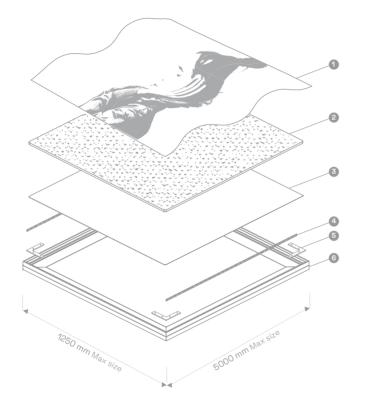

## Technical & usage

 Textile print
Acrylic sheet
Diffuser (double-sided) / Reflector (single-sided) 4. Lumosigns LED strips
5. Brackets
6. Aluminium frame

#### **1. Textile Print**

Final step of the light panel is to choose, design and manufacture the desirable print you want to light up. Every standard textile and rigid print works perfectly with Leddex light panels

#### 2. Acrylic sheet

The most important part of the light panel. Acrylic sheet design for even light distribution on the entire surface of the product, leaving no room for hot spots or darker areas you want to light up

#### **3.** Reflector

A flexible material designed for supreme light reflection and color enhancement, making the most of LED lighting and acrylic sheet

#### 4. LED strips

High power LED strips with integrated Intelligent Control (IC) system for ultimate reliability and maximum lighting effect.

50 mm

Textile Led panel - SINGLE

Textile Led panel - DOUBLE