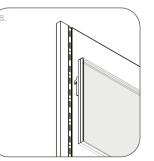

#### 3. Textile two-point cable fixation

One of the Lumo Sheet T installation options is cable fixation.

#### 4. Textile installation options

Lumo Sheet T installation can either be portable or stationary. With the mobile stand, the LED light sheet can be moved from one place to another. Other fixation includes cables or screw mounting. Textile panels on a stand are available in sizes up to 1800 cm high and 100 cm width.