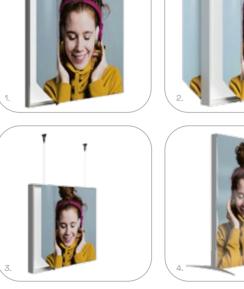

#### 1. Textile one-sided

One-sided LED Lumo Sheet T panels emit light with the front surface. By choosing a one-sided design, you will enjoy high-quality elegance and a thin 23 mm thick panel.

#### 2. Textile two-sided

Two-sided Lumo Sheet T emits light with its whole surface. Use 2x more chances to stand out. The diffuser in the luminous textile panels makes the image visible from both sides. Two-sided LED panel is 50 mm thick.

#### 3. Textile two-point cable fixation

One of the Lumo Sheet T installation options is cable fixation.

#### 4. Textile installation options

Lumo Sheet T installation can either be portable or stationary. With the mobile stand, the LED light sheet can be moved from one place to another. Other fixation includes cables or screw mounting. Textile panels on a stand are available in sizes up to 1800 cm high and 100 cm width.