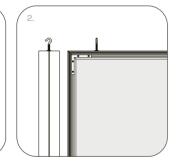

#### 3. Textile two-point cable fixation

One of the Lumo Sheet T installation options is cable fixation.

### Fixing & mounting

1. Two-point cable fixation. Standard for double-sided panels

2. Screw installation

3. Wall fixation using a wall bracket. Standard for one-sided panels

4. Pre Drill installation. Only to custom products