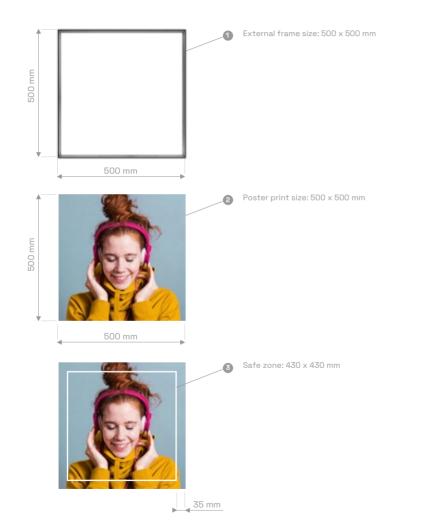

### Lumo Sheet T frame: file preparation

#### PRINTING SIZE

The print size should be the same as the external frame, with no bleeds.

#### SAFE ZONE

Please note that textile is an elastic material, which means graphics near the border can be stretched. To avoid any distortion or stretching of logos, straight lines, and strict geometric objects, we recommend keeping a safe zone of approximately 35 mm from each border.