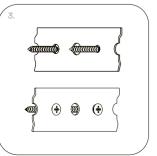

### Fixing & mounting

1. Two-point cable fixation. Standard for double-sided panels

2. Screw installation

3. Wall fixation using a wall bracket. Standard for one-sided panels

4. Pre Drill installation. Only to custom products