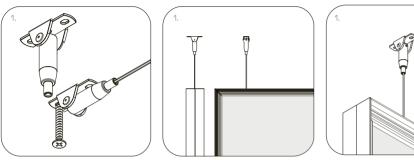

### Fixing & mounting

1. Two-point cable fixation. Standard for double-sided panels

2. Screw installation

3. Wall fixation using a wall bracket. Standard for one-sided panels

4. Pre Drill installation. Only to custom products