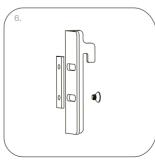

### Fixing & mounting

1. Two-point cable fixation. Standard for double-sided panels

2. Screw installation

3. Wall fixation using a wall bracket. Standard for one-sided panels

4. Pre Drill installation. Only to custom products