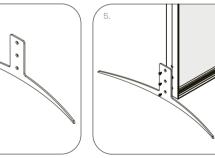

### Fixing & mounting

1. Two-point cable fixation. Standard for double-sided panels

2. Screw installation

3. Wall fixation using a wall bracket. Standard for one-sided panels

4. Pre Drill installation. Only to custom products

Л

5.

**5. Portable stand.** Medium size stands are up to 100 cm high and 50 cm width

6. Gondola shelving