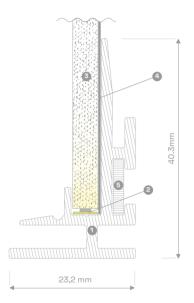

#### TEXTILE LED PANEL - SINGLE

1. Aluminium frame 2. Lumosigns LED tape 3. Acrylic sheet 4. Reflector 5. Brackets

#### TEXTILE LED PANEL - DOUBLE

- 1. Aluminium frame 2. Lumosigns LED tape 3. Acrylic sheet
- 4. Diffuser
- 5. Brackets