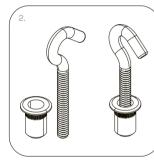

### Fixing & mounting

1. Two-point cable fixation. Standard for double-sided panels

2. Screw installation

3. Wall fixation using a wall bracket. Standard for one-sided panels

4. Pre Drill installation. Only to custom products