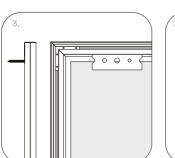

### Fixing & mounting

1. Two-point cable fixation. Standard for double-sided panels

2. Screw installation

3. Wall fixation using a wall bracket. Standard for one-sided panels

4. Pre Drill installation. Only to custom products