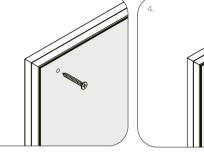

### Fixing & mounting

1. Two-point cable fixation. Standard for double-sided panels

2. Screw installation

3. Wall fixation using a wall bracket. Standard for one-sided panels

4. Pre Drill installation. Only to custom products