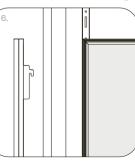

#### 1. Textile one-sided

One-sided LED Lumo Sheet T panels emit light with the front surface. By choosing a one-sided design, you will enjoy high-quality elegance and a thin 23 mm thick panel.

#### 2. Textile two-sided

Two-sided Lumo Sheet T emits light with its whole surface. Use 2x more chances to stand out. The diffuser in the luminous textile panels makes the image visible from both sides. Two-sided LED panel is 50 mm thick.