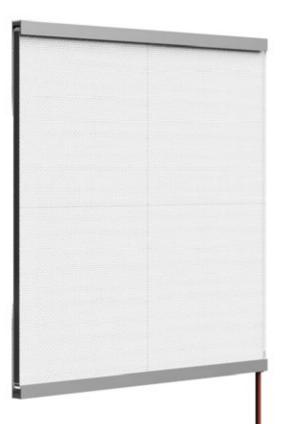

# Lumo Sheet S

Ultra thin lighting source

## Lumo Sheet S

- Frame thickness is just 8 mm
- Brightness up to 11000lx on the surface depending on size
- Single or double sided, curved and custom shape options
- Low power consumption
- Wide application possibilities, from interior design to signage
- OPAL front cover 2mm, optional

Ultra-thin led sheet Lumo Sheet S radiates class. The thinnest LED panel in the market is of 8 mm thickness only. These acrylic light panels scatter the light to perfection, making it irresistible to take the eyes off of the lighting solution. Different design options enable custom application. Perfectly simple customization reveals limitless possibilities to emphasize your individuality.

#### 1. Basic (Classic)

Classic Lumo Sheet S, the paper thin led light sheets, remain 8 mm in thickness even with the frame. The minimalistic LED light sheet radiates elegance and style.