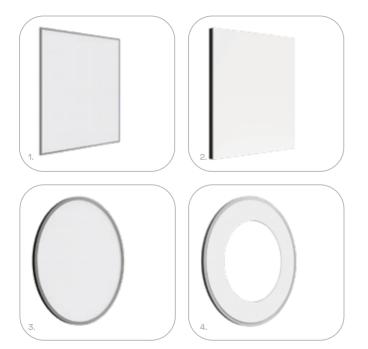

#### 1. Basic (Classic)

Classic Lumo Sheet S, the paper thin led light sheets, remain 8 mm in thickness even with the frame. The minimalistic LED light sheet radiates elegance and style.

#### 2. Basic (Milky)

It's the classic Lumo Sheet S with Milky coating that dims the bright light and softens the texture of the acrylic sheet.

#### 3. Basic (Custom)

With exceptional precision, we make Lumo Sheet S custom LED sheet panels of various shapes and sizes. The unique product emphasizes your individuality.

#### 4. Basic (Special)

Lumo Sheet S of non-standard dimensions. Each centimeter comprises details that make up the outstanding outline. Perfect for individual business and interior lighting needs.