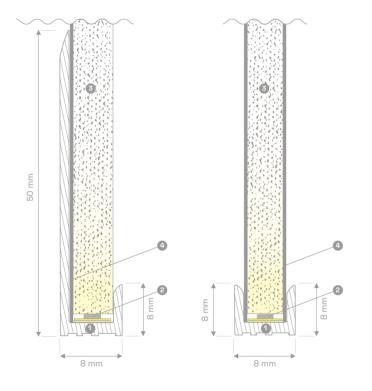

# Lumo Sheet S frame components

#### BASIC LED PANEL - SINGLE

1. Aluminium frame 2. Lumosigns LED tape 3. Acrylic sheet 4. Reflector

#### BASIC LED PANEL - DOUBLE

1. Aluminium frame 2. Lumosigns LED tape 3. Acrylic sheet 4. Reflector LUMOSIGNS Trade Signage Solution