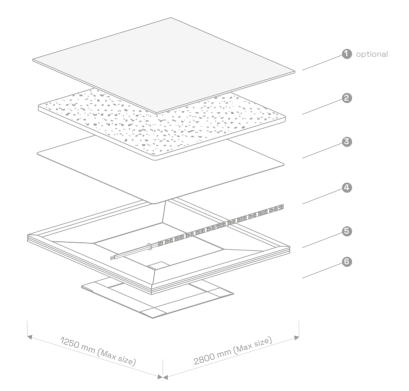

## Lumo Sheet S

- Frame thickness is just 8 mm
- Brightness up to 11000lx on the surface depending on size
- Single or double sided, curved and custom shape options
- Low power consumption
- Wide application possibilities, from interior design to signage
- OPAL front cover 2mm, optional

Ultra-thin led sheet Lumo Sheet S radiates class. The thinnest LED panel in the market is of 8 mm thickness only. These acrylic light panels scatter the light to perfection, making it irresistible to take the eyes off of the lighting solution. Different design options enable custom application. Perfectly simple customization reveals limitless possibilities to emphasize your individuality.

### **Technical specifications**

| MAIN MATERIAL                       | LUMINOUS EFFICIENCY                     | POWER SUPPLY                                           | COLOUR TEMPERATURE  |
|-------------------------------------|-----------------------------------------|--------------------------------------------------------|---------------------|
| Clear acrylic (PMMA)                | up to 160 lm/W                          | DC 12V / 24V / CC Adaptor                              | 3000 к              |
| FRAME THICKNESS                     | IP RATING                               | WORKING VOLTAGE                                        | 4000 K              |
| 8 mm                                | IP 20                                   | DC 12V / DC 24V / DC CC<br>(RGB only 12 V)             | 5000 K              |
| MAXIMUM SIZE FROM ONE SHEET         | LIFETIME                                | INPUT VOLTAGE                                          | 6500 K              |
| 2800 x 1250 mm                      | > 50,000 hours                          | AC 100 ~ 240V 50/60Hz                                  | CCT (Special order) |
| MAXIMUM (PROFILE) LENGHS<br>5000 mm | OPERATING TEMPERATURE<br>-30°C ~ + 40°C | LED TAPE POWER<br>one-sided 15 W/m<br>two-sided 30 W/m | RGB (Special order) |

## Technical & usage

Opal Plexiglas (optional)
Acrylic sheet
Reflector
Lumosigns LED tape
Aluminium frame
Oracal PVC

#### Acrylic sheet

The most important part of the light panel. Acrylic sheet design for even light distribution on the entire surface of the product, leaving no room for hot spots or darker areas you want to light up.

#### Reflector

A flexible material designed for supreme light reflection and color enhancement, making the most of LED lighting and acrylic sheet.

#### Acrylic sheet

High power LED strips with integrated Intelligent Control (IC) system for ultimate reliability and maximum lighting effect.

Basic Led panel - SINGLE

Basic Led panel - DOUBLE